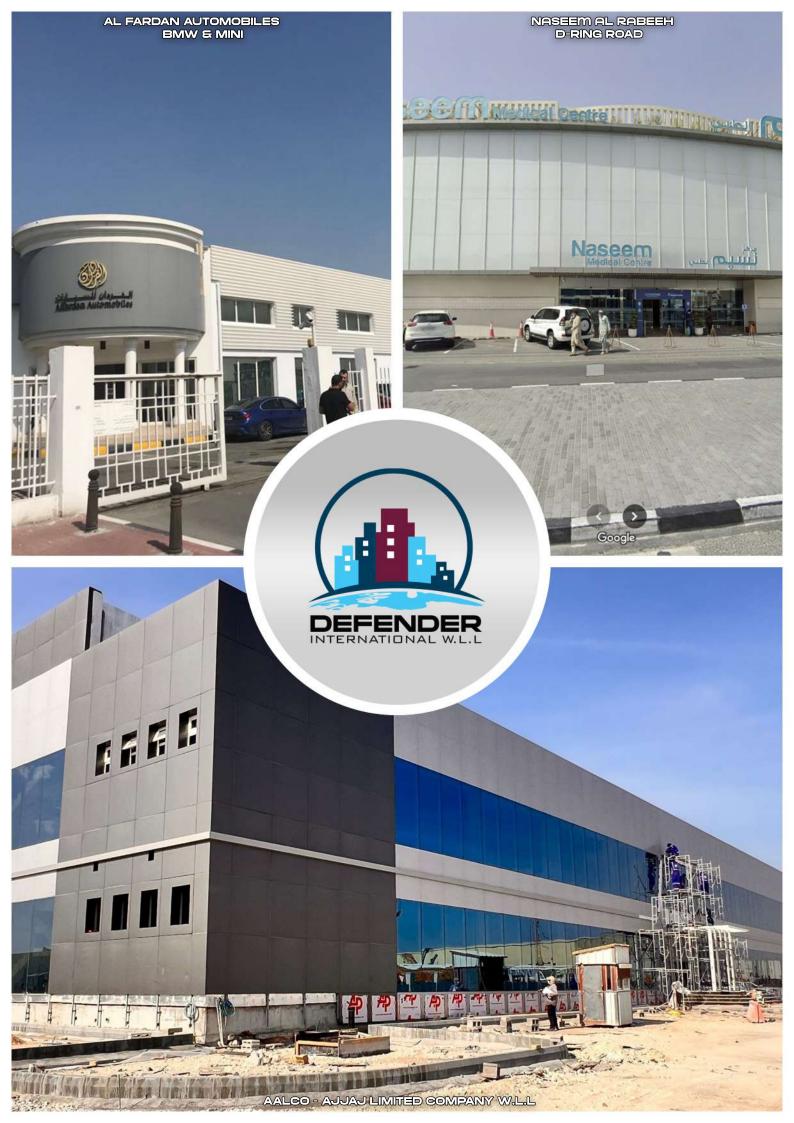

#### **CONSTITUTES TEN MAJOR ENTITIES**

- ACP Cladding
- Glass Glazing
- Automatic Door
- Suspended Glass System
- Skylight

- Canopy
- Spider Glass System
- Bathroom Cubicles
- Steel Fabrication
- Maintenance