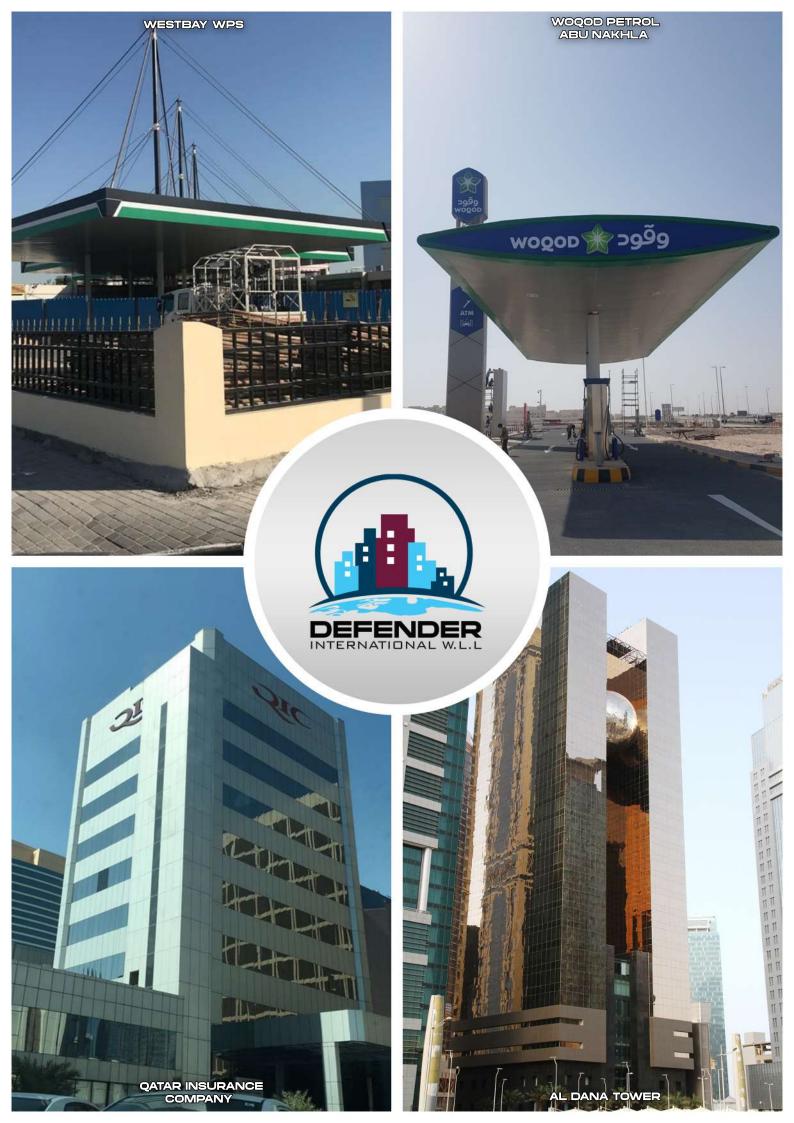

#### **CONSTITUTES TEN MAJOR ENTITIES**

- ACP Cladding
- Glass Glazing
- Automatic Door
- Suspended Glass System
- Skylight

- Canopy
- Spider Glass System
- Bathroom Cubicles
- Steel Fabrication
- Maintenance