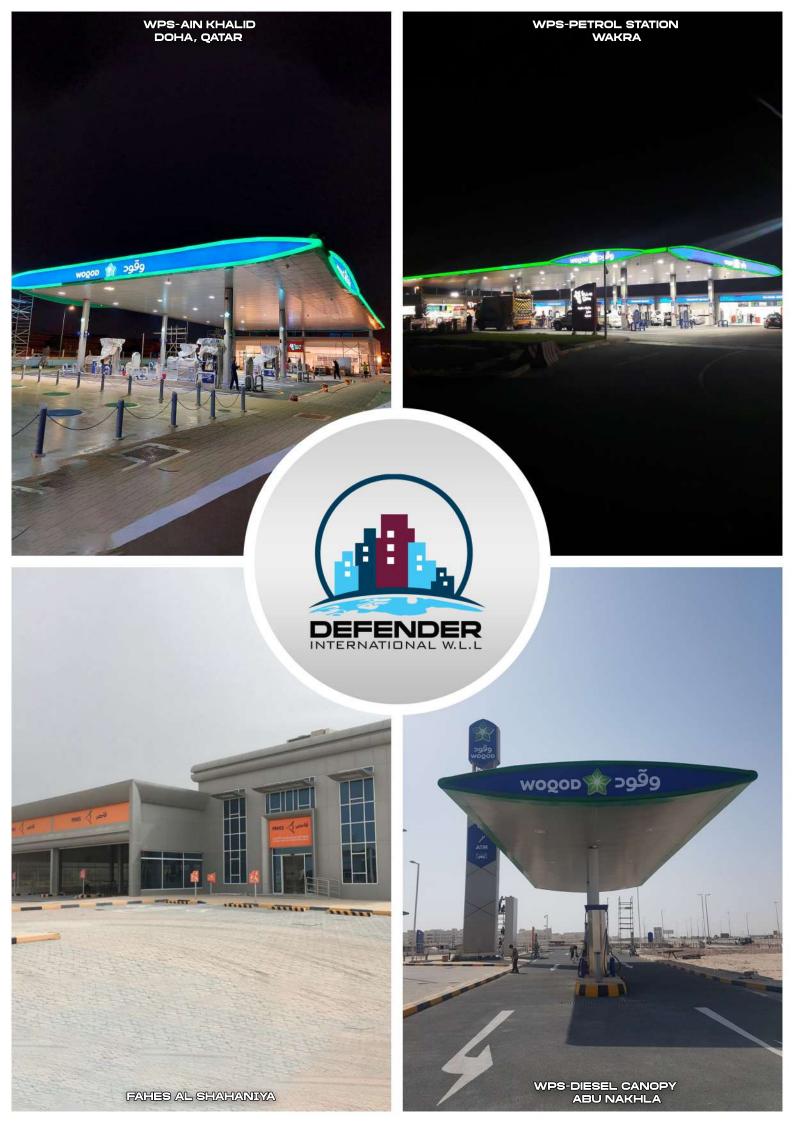

#### **CONSTITUTES TEN MAJOR ENTITIES**

- ACP Cladding
- Glass Glazing
- Automatic Door
- Suspended Glass System
- Skylight

- Canopy
- Spider Glass System
- Bathroom Cubicles
- Steel Fabrication
- Maintenance