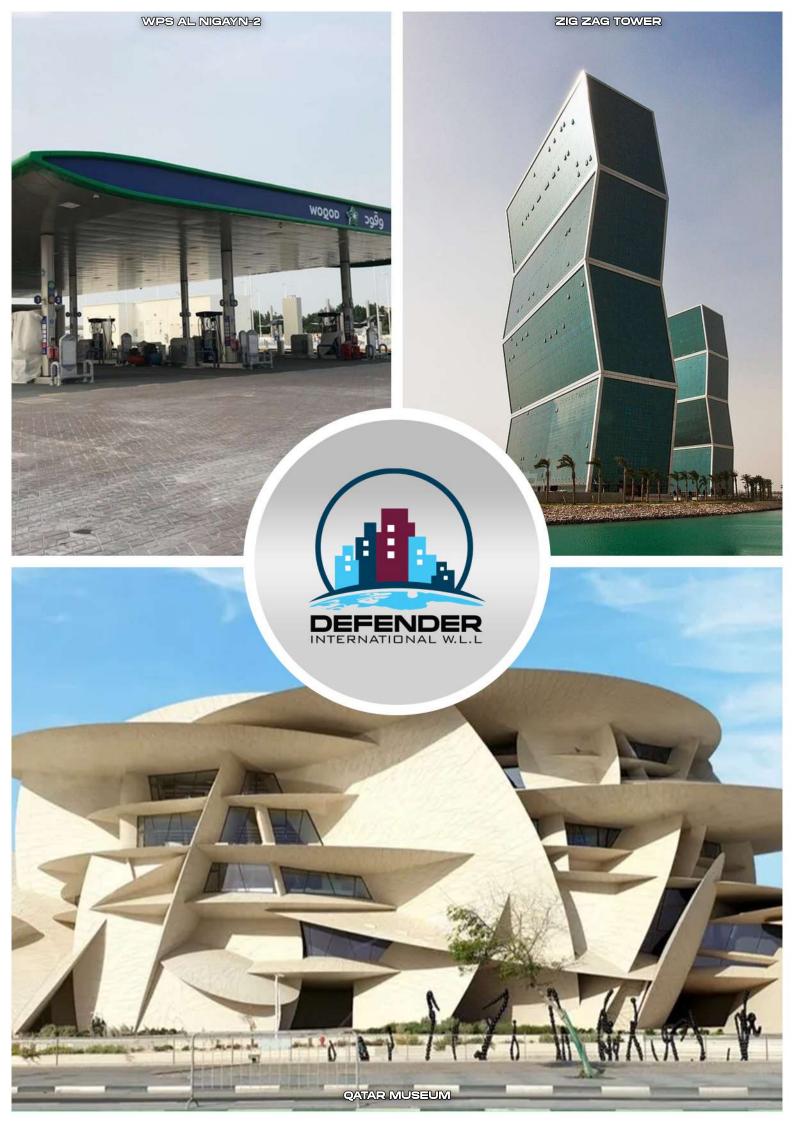

#### **CONSTITUTES TEN MAJOR ENTITIES**

- ACP Cladding
- Glass Glazing
- Automatic Door
- Suspended Glass System
- Skylight

- Canopy
- Spider Glass System
- Bathroom Cubicles
- Steel Fabrication
- Maintenance