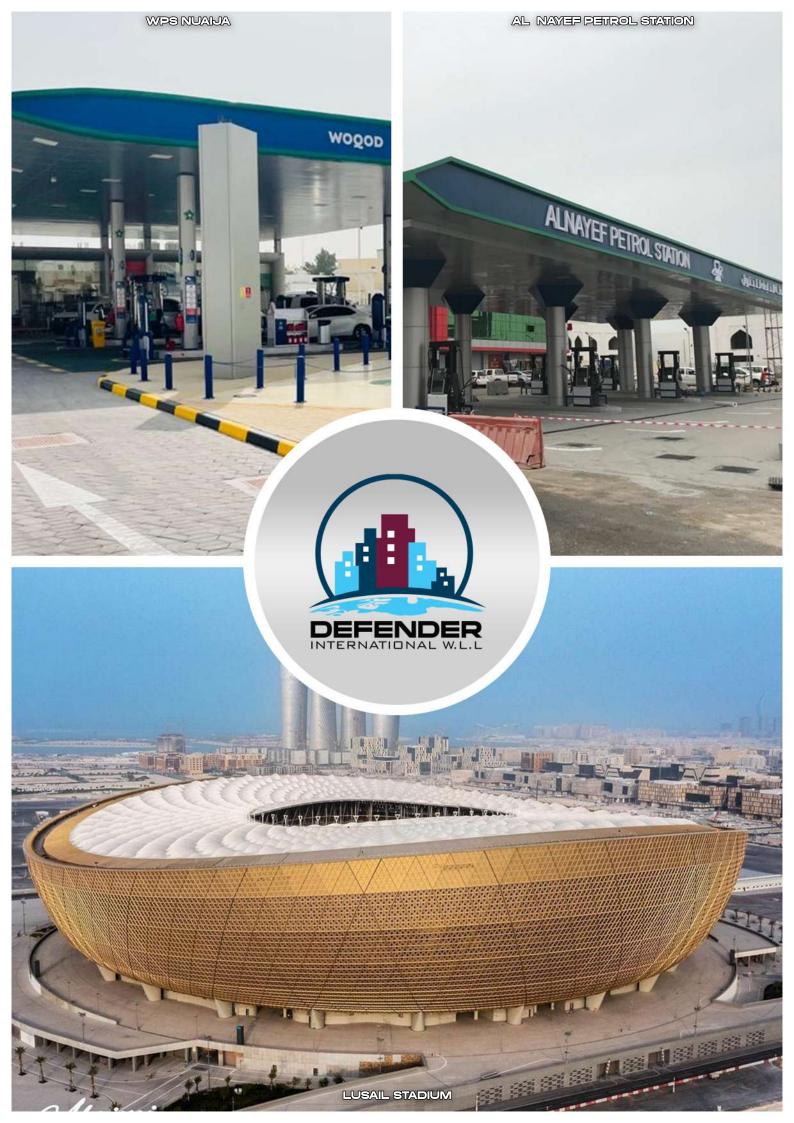

#### **CONSTITUTES TEN MAJOR ENTITIES**

- ACP Cladding
- Glass Glazing
- Automatic Door
- Suspended Glass System
- Skylight

- Canopy
- Spider Glass System
- Bathroom Cubicles
- Steel Fabrication
- Maintenance

- CNC Works
- ACP Routing
- Perforation
- Bending
- CNC Cutting

Advising, planning, designing, Manufacturing, Installing, taking into operation, instructing, maintain, repairing, upgrading, the know - how and experience of over 150+ highly qualified and motivated staff members are at your disposal.