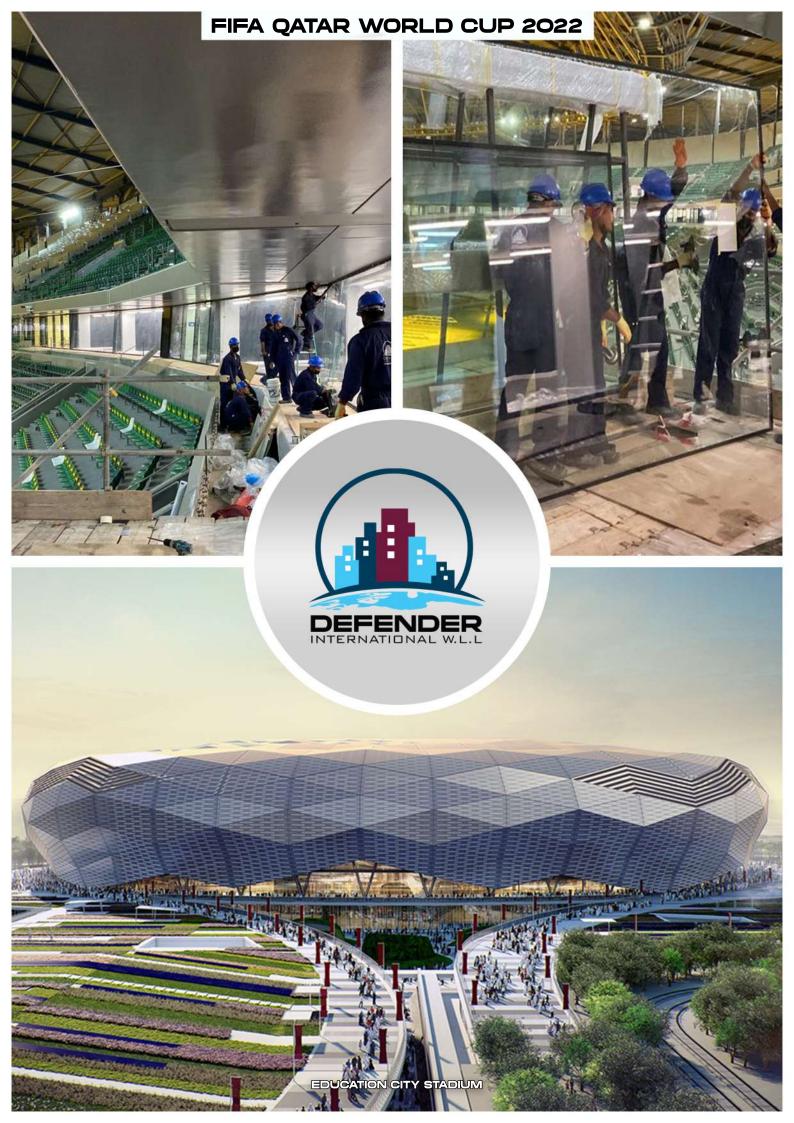

## (ALUMINUM & GLASS)

Founded in 1999, stands for the design, supply and execution for the entirely of core business the field for Structural Glazing, Aluminum Composite Panel Cladding, Glass Glazing, Total interiors glass/ACP, spider fitting, Patch fitting, Automatic door system, High quality locking technology, is embraced by the total solutions.

#### **CONSTITUTES TEN MAJOR ENTITIES**

- ACP Cladding
- Glass Glazing
- Automatic Door
- Suspended Glass System
- Skylight

- Canopy
- Spider Glass System
- Bathroom Cubicles
- Steel Fabrication
- Maintenance