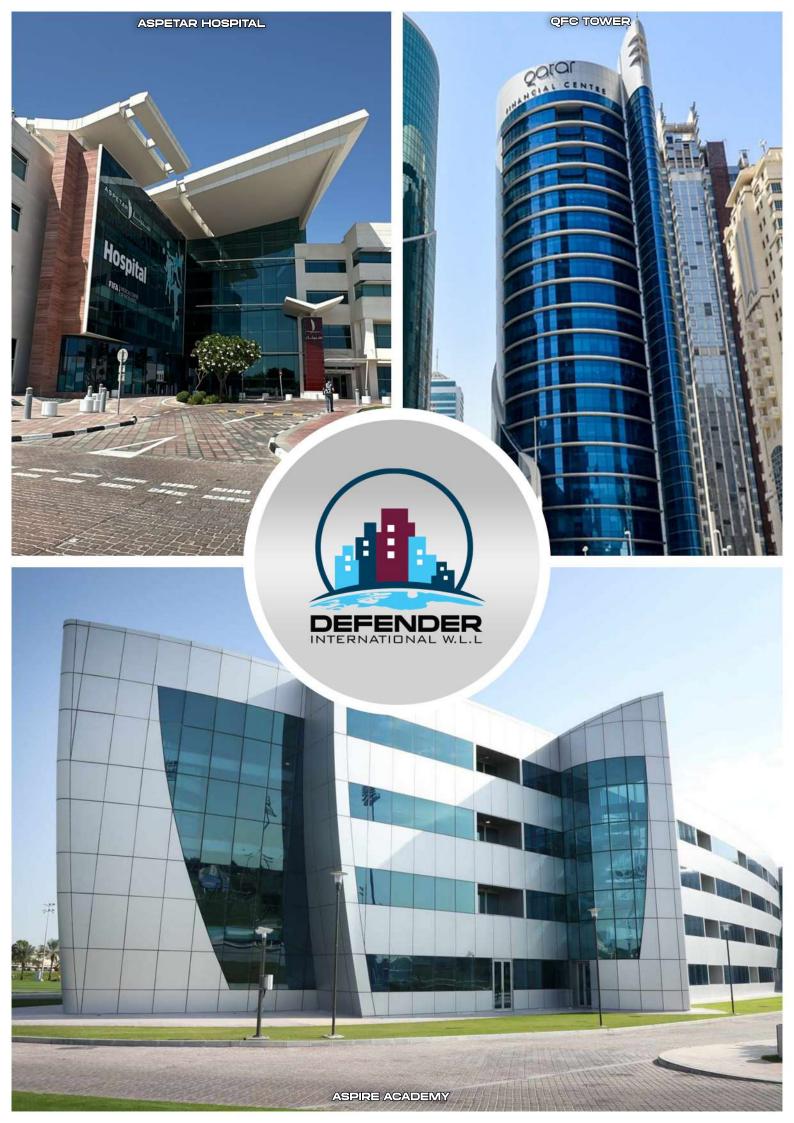

#### **CONSTITUTES TEN MAJOR ENTITIES**

- ACP Cladding
- Glass Glazing
- Automatic Door
- Suspended Glass System
- Skylight

- Canopy
- Spider Glass System
- Bathroom Cubicles
- Steel Fabrication
- Maintenance

- CNC Works
- ACP Routing
- Perforation
- Bending
- CNC Cutting

Advising, planning, designing, Manufacturing, Installing, taking into operation, instructing, maintain, repairing, upgrading, the know - how and experience of over 150+ highly qualified and motivated staff members are at your disposal.