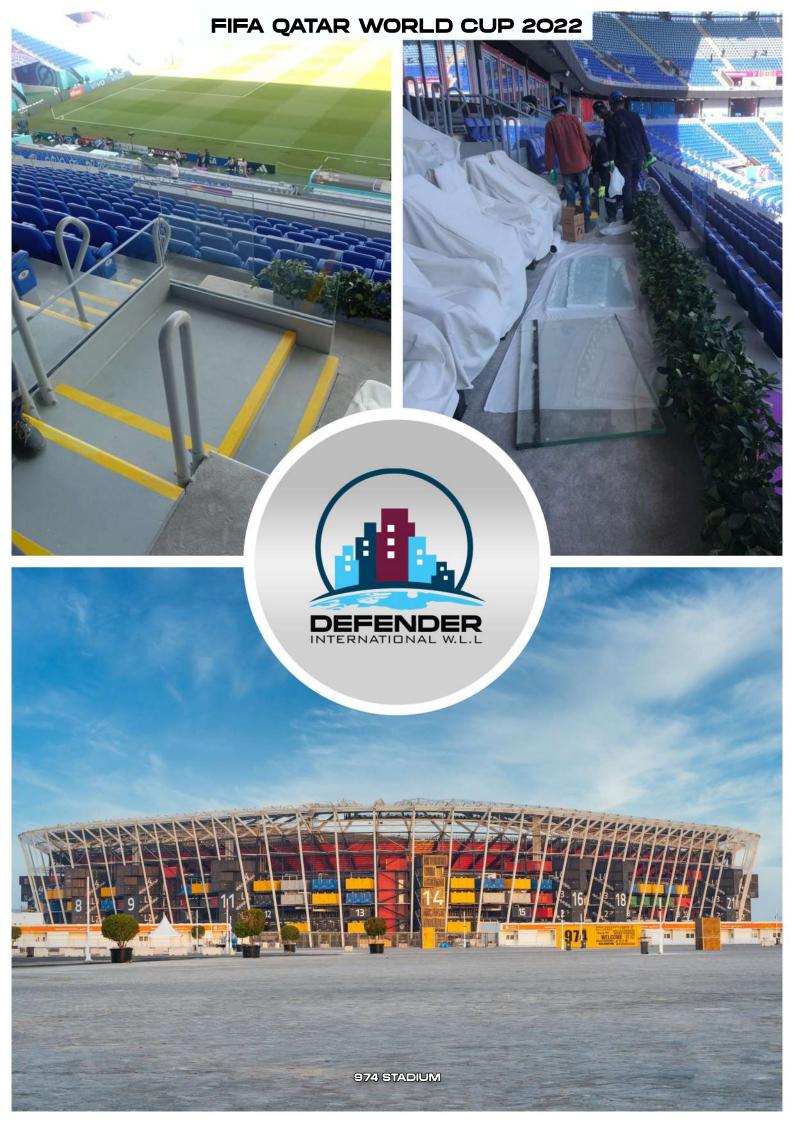

## (ALUMINUM & GLASS)

Founded in 1999, stands for the design, supply and execution for the entirely of core business the field for Structural Glazing, Aluminum Composite Panel Cladding, Glass Glazing, Total interiors glass/ACP, spider fitting, Patch fitting, Automatic door system, High quality locking technology, is embraced by the total solutions.

#### **CONSTITUTES TEN MAJOR ENTITIES**

- ACP Cladding
- Glass Glazing
- Automatic Door
- Suspended Glass System
- Skylight

- Canopy
- Spider Glass System
- Bathroom Cubicles
- Steel Fabrication
- Maintenance