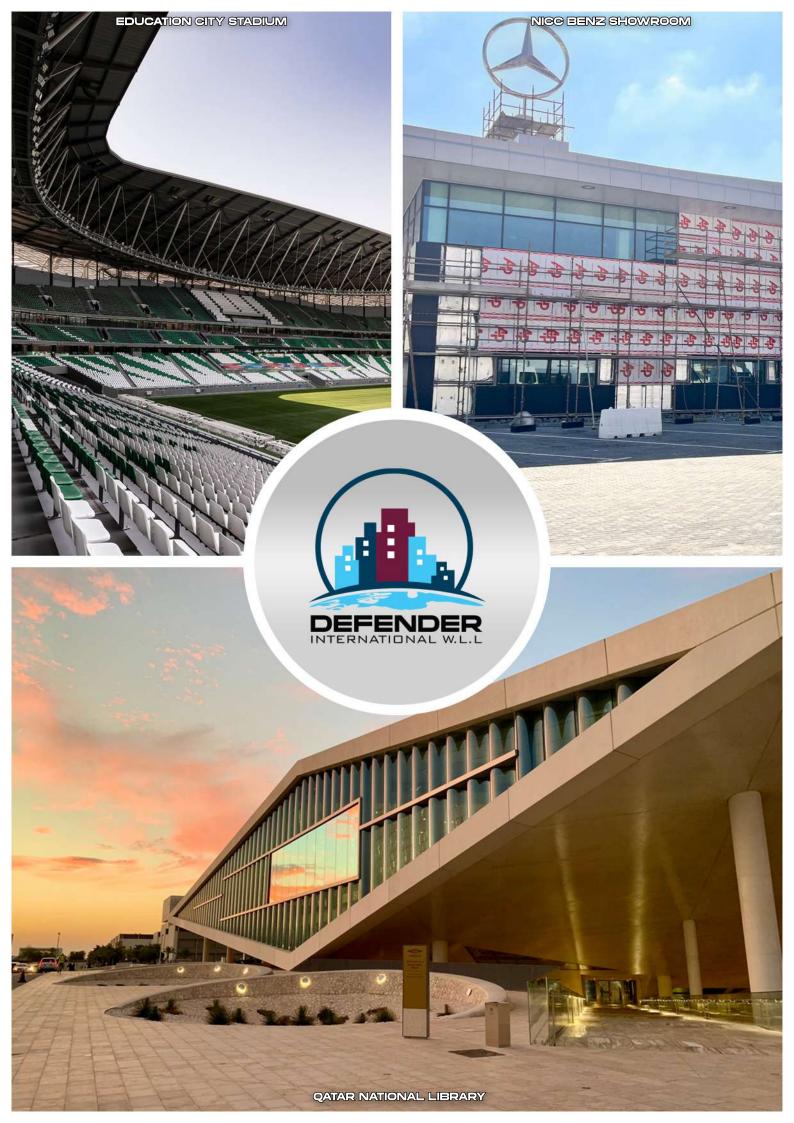

#### **CONSTITUTES TEN MAJOR ENTITIES**

- ACP Cladding
- Glass Glazing
- Automatic Door
- Suspended Glass System
- Skylight

- Canopy
- Spider Glass System
- Bathroom Cubicles
- Steel Fabrication
- Maintenance

- CNC Works
- ACP Routing
- Perforation
- Bending
- CNC Cutting

Advising, planning, designing, Manufacturing, Installing, taking into operation, instructing, maintain, repairing, upgrading, the know - how and experience of over 150+ highly qualified and motivated staff members are at your disposal.