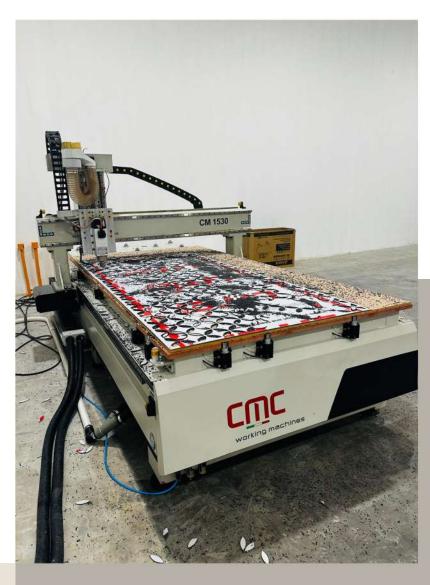

- CNC Works
- ACP Routing
- Perforation
- Bending
- CNC Cutting

Advising, planning, designing, Manufacturing, Installing, taking into operation, instructing, maintain, repairing, upgrading, the know - how and experience of over 150+ highly qualified and motivated staff members are at your disposal.

# **CNC FACTORY**

- • •
- • •
- **CALL US**
- +974 33 04 07 33
- Q +974 66 15 36 98
- **4**+974 40 06 19 77

- I FABRICATION
- I ACP ROUTING
- I PERFORATION
- I BENDING

PO BOX: 15585, DOHA QATAR

Mob: +974 30 11 66 52, +974 50 34 28 14, +974 66 15 36 98