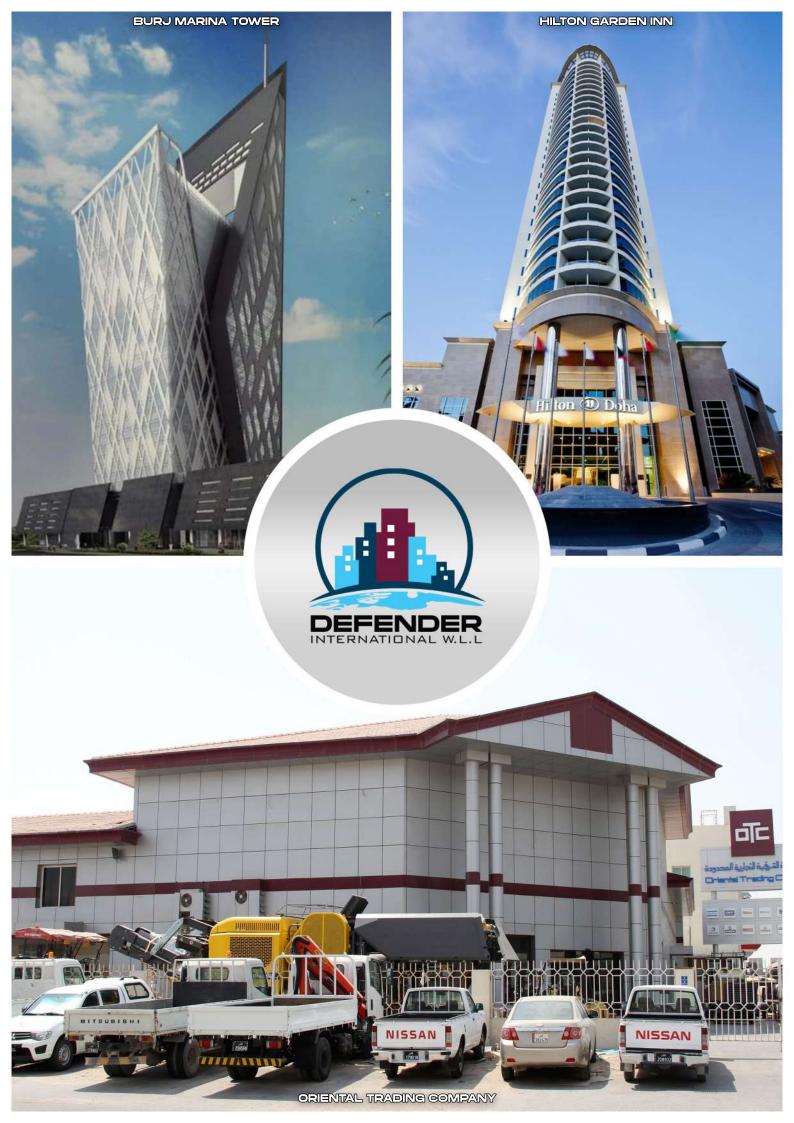

#### **CONSTITUTES TEN MAJOR ENTITIES**

- ACP Cladding
- Glass Glazing
- Automatic Door
- Suspended Glass System
- Skylight

- Canopy
- Spider Glass System
- Bathroom Cubicles
- Steel Fabrication
- Maintenance

- CNC Works
- ACP Routing
- Perforation
- Bending
- CNC Cutting

Advising, planning, designing, Manufacturing, Installing, taking into operation, instructing, maintain, repairing, upgrading, the know - how and experience of over 150+ highly qualified and motivated staff members are at your disposal.