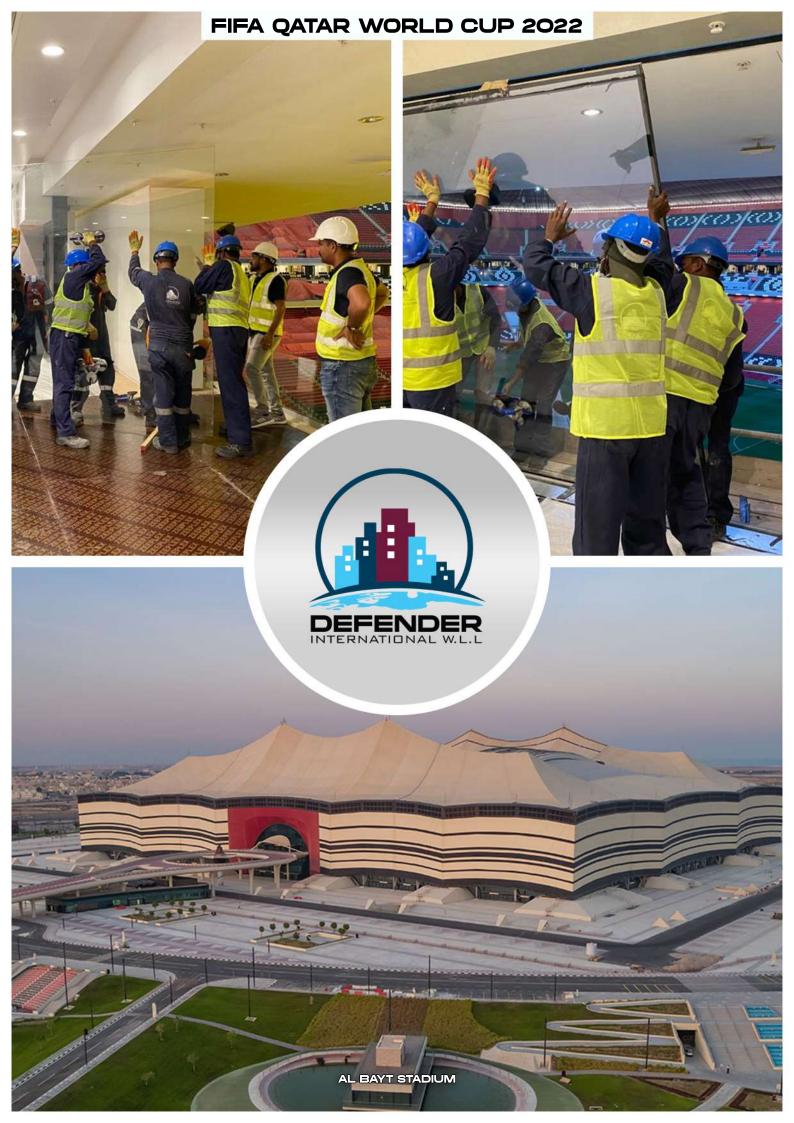

## (ALUMINUM & GLASS)

Founded in 1999, stands for the design, supply and execution for the entirely of core business the field for Structural Glazing, Aluminum Composite Panel Cladding, Glass Glazing, Total interiors glass/ACP, spider fitting, Patch fitting, Automatic door system, High quality locking technology, is embraced by the total solutions.

#### **CONSTITUTES TEN MAJOR ENTITIES**

- ACP Cladding
- Glass Glazing
- Automatic Door
- Suspended Glass System
- Skylight

- Canopy
- Spider Glass System
- Bathroom Cubicles
- Steel Fabrication
- Maintenance