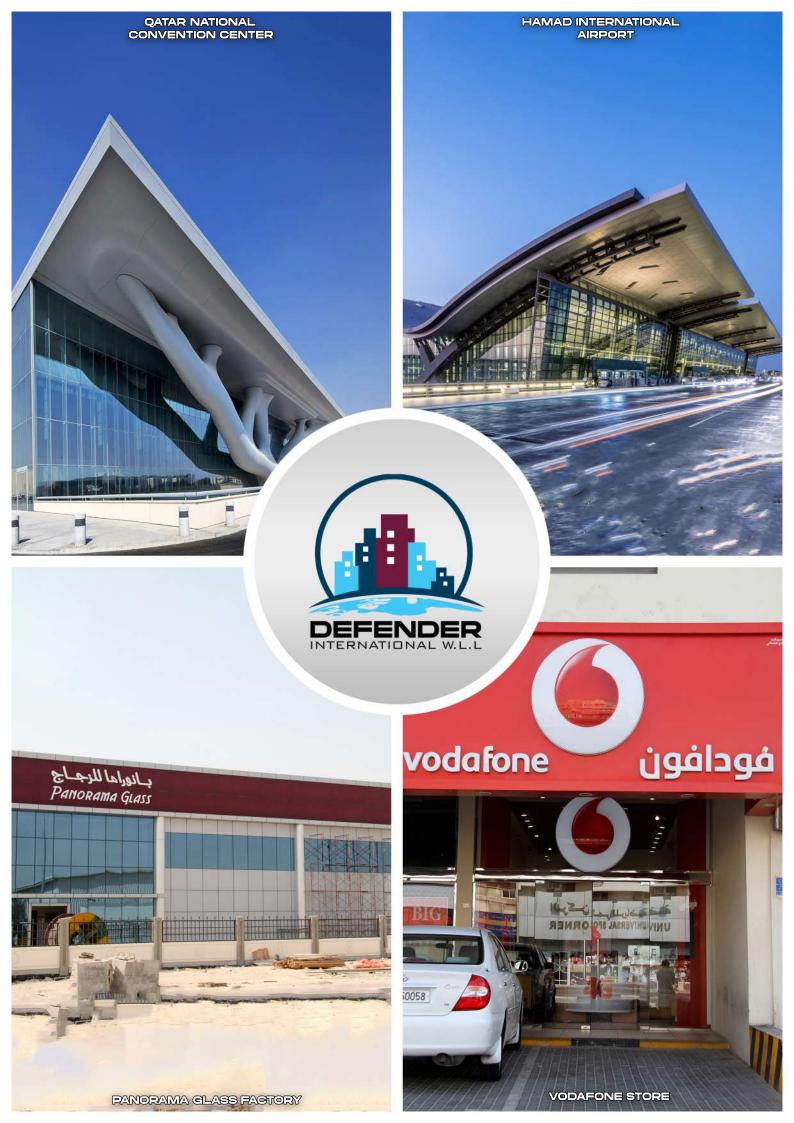

#### **CONSTITUTES TEN MAJOR ENTITIES**

- ACP Cladding
- Glass Glazing
- Automatic Door
- Suspended Glass System
- Skylight

- Canopy
- Spider Glass System
- Bathroom Cubicles
- Steel Fabrication
- Maintenance