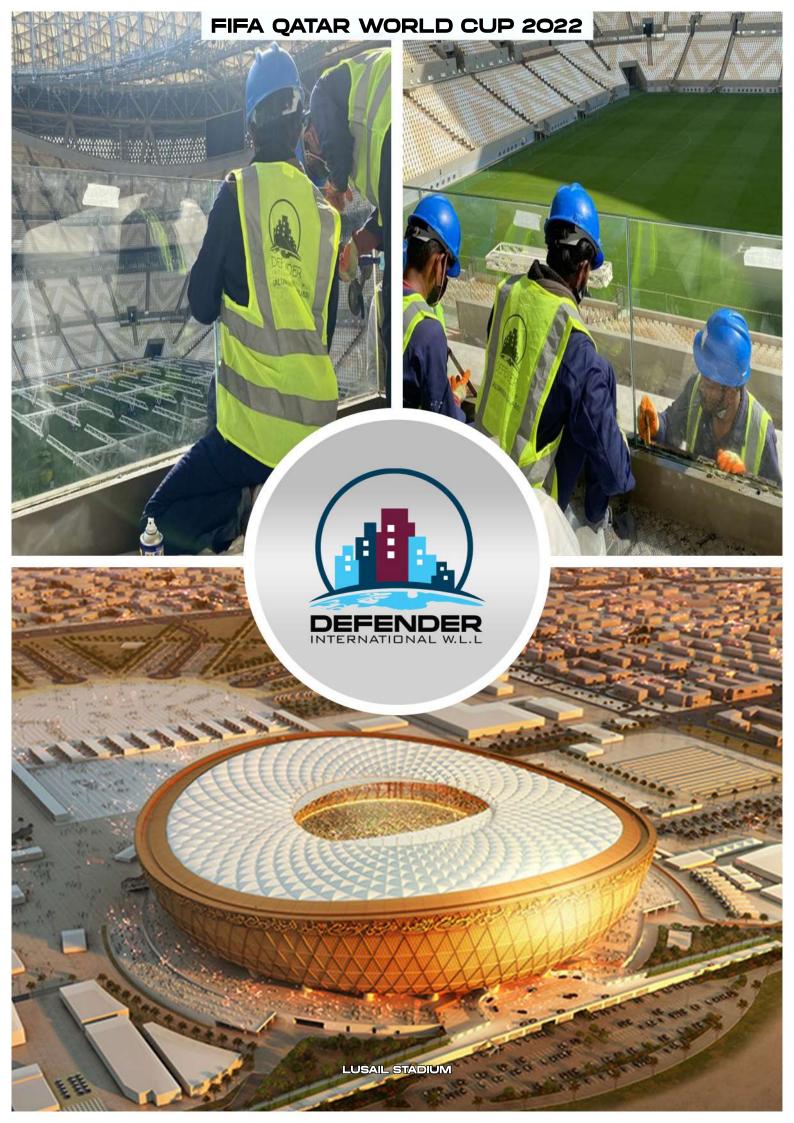

#### **CONSTITUTES TEN MAJOR ENTITIES**

- ACP Cladding
- Glass Glazing
- Automatic Door
- Suspended Glass System
- Skylight

- Canopy
- Spider Glass System
- Bathroom Cubicles
- Steel Fabrication
- Maintenance

- CNC Works
- ACP Routing
- Perforation
- Bending
- CNC Cutting

Advising, planning, designing, Manufacturing, Installing, taking into operation, instructing, maintain, repairing, upgrading, the know - how and experience of over 150+ highly qualified and motivated staff members are at your disposal.