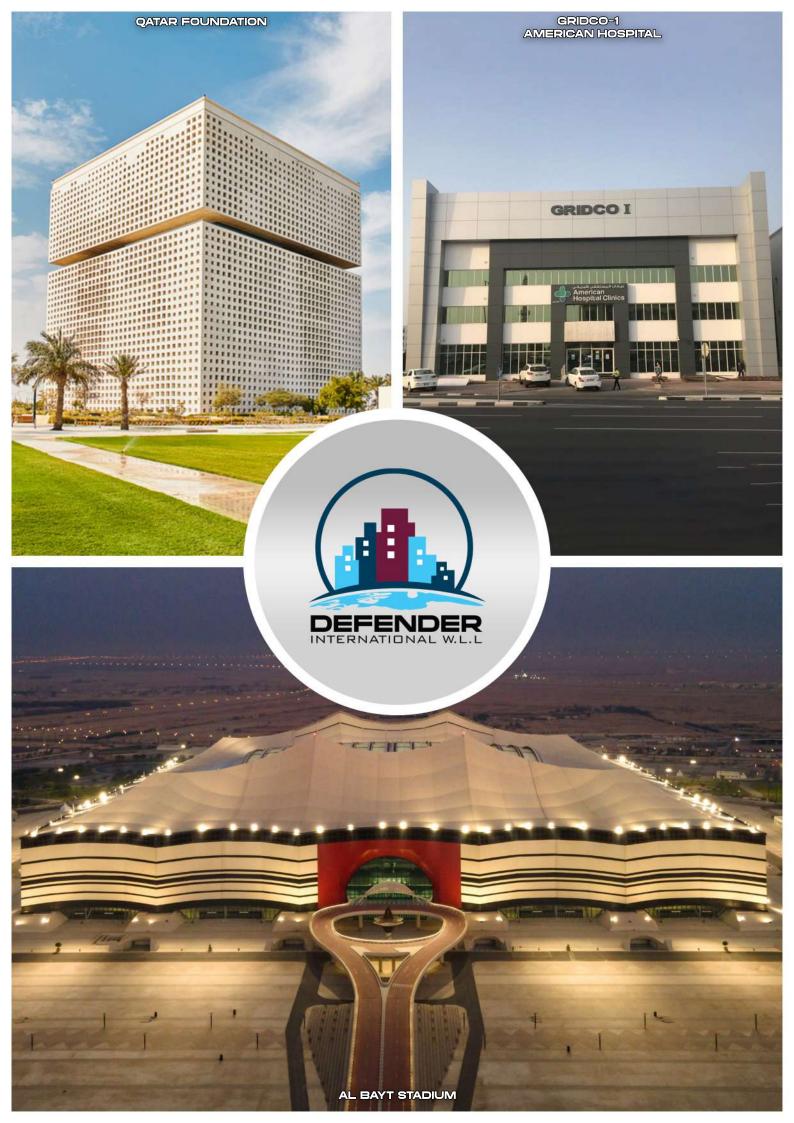

#### **CONSTITUTES TEN MAJOR ENTITIES**

- ACP Cladding
- Glass Glazing
- Automatic Door
- Suspended Glass System
- Skylight

- Canopy
- Spider Glass System
- Bathroom Cubicles
- Steel Fabrication
- Maintenance