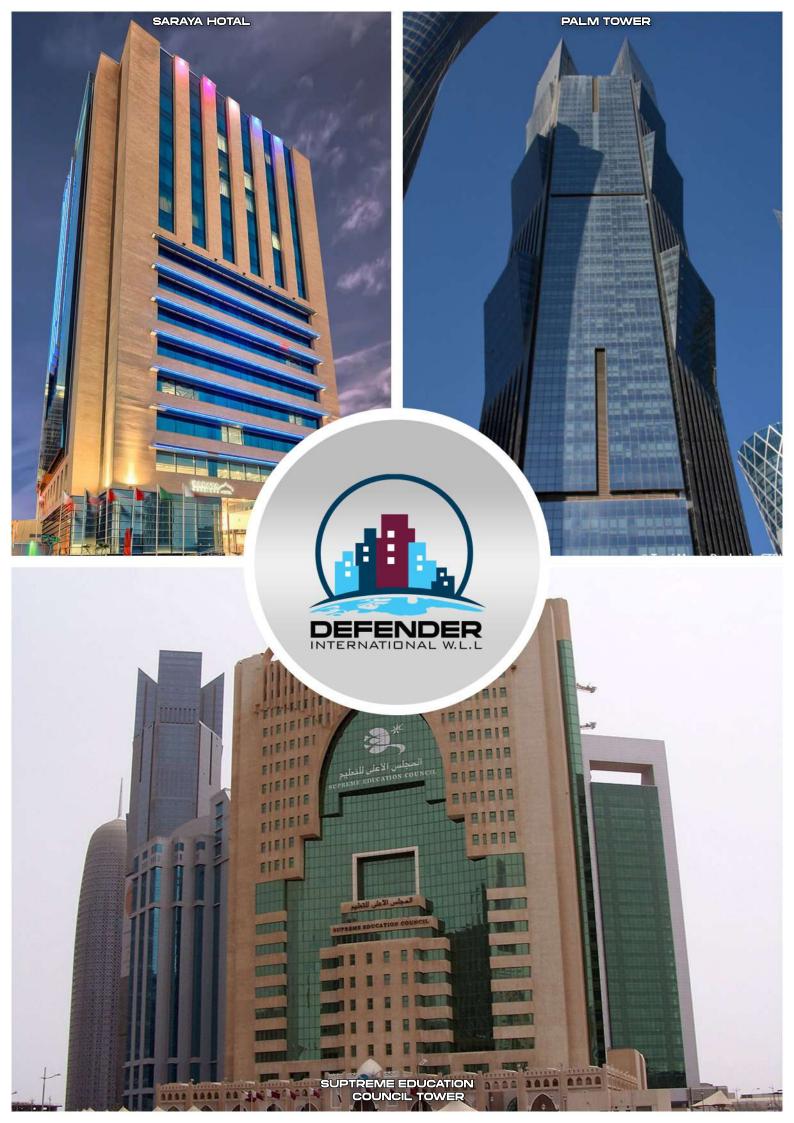

#### **CONSTITUTES TEN MAJOR ENTITIES**

- ACP Cladding
- Glass Glazing
- Automatic Door
- Suspended Glass System
- Skylight

- Canopy
- Spider Glass System
- Bathroom Cubicles
- Steel Fabrication
- Maintenance

- CNC Works
- ACP Routing
- Perforation
- Bending
- CNC Cutting

Advising, planning, designing, Manufacturing, Installing, taking into operation, instructing, maintain, repairing, upgrading, the know - how and experience of over 150+ highly qualified and motivated staff members are at your disposal.