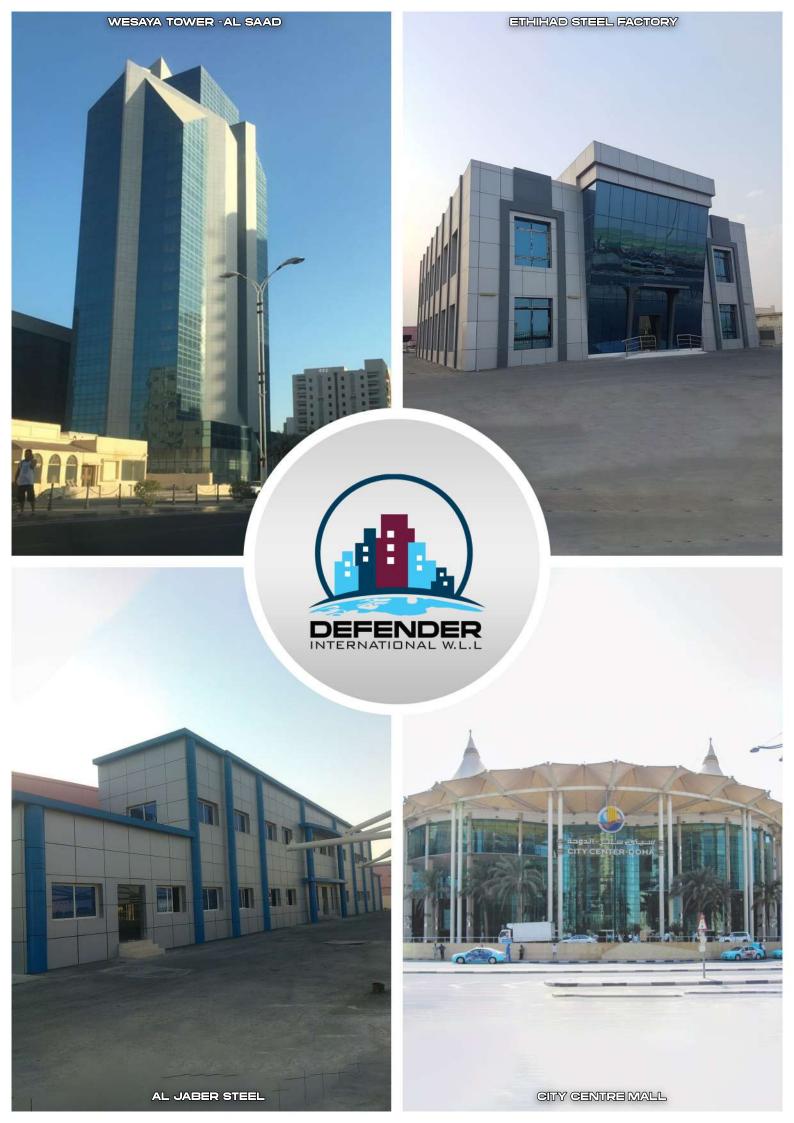

#### **CONSTITUTES TEN MAJOR ENTITIES**

- ACP Cladding
- Glass Glazing
- Automatic Door
- Suspended Glass System
- Skylight

- Canopy
- Spider Glass System
- Bathroom Cubicles
- Steel Fabrication
- Maintenance