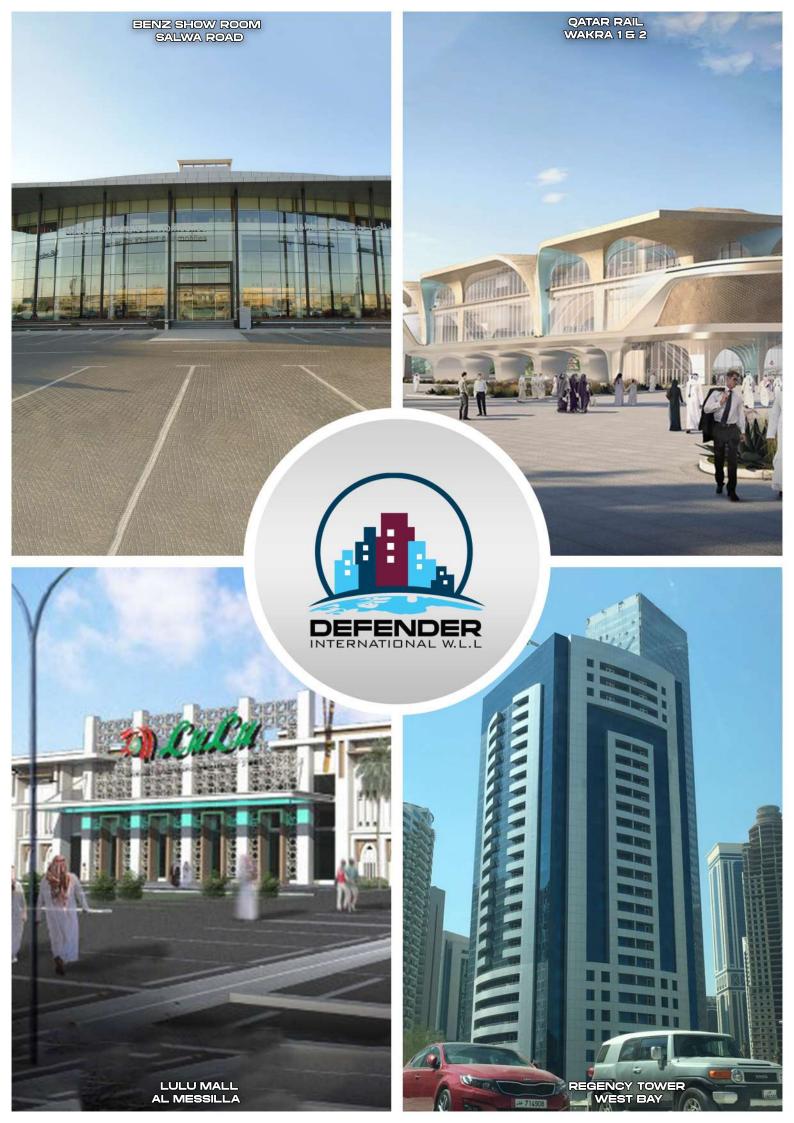

#### **CONSTITUTES TEN MAJOR ENTITIES**

- ACP Cladding
- Glass Glazing
- Automatic Door
- Suspended Glass System
- Skylight

- Canopy
- Spider Glass System
- Bathroom Cubicles
- Steel Fabrication
- Maintenance