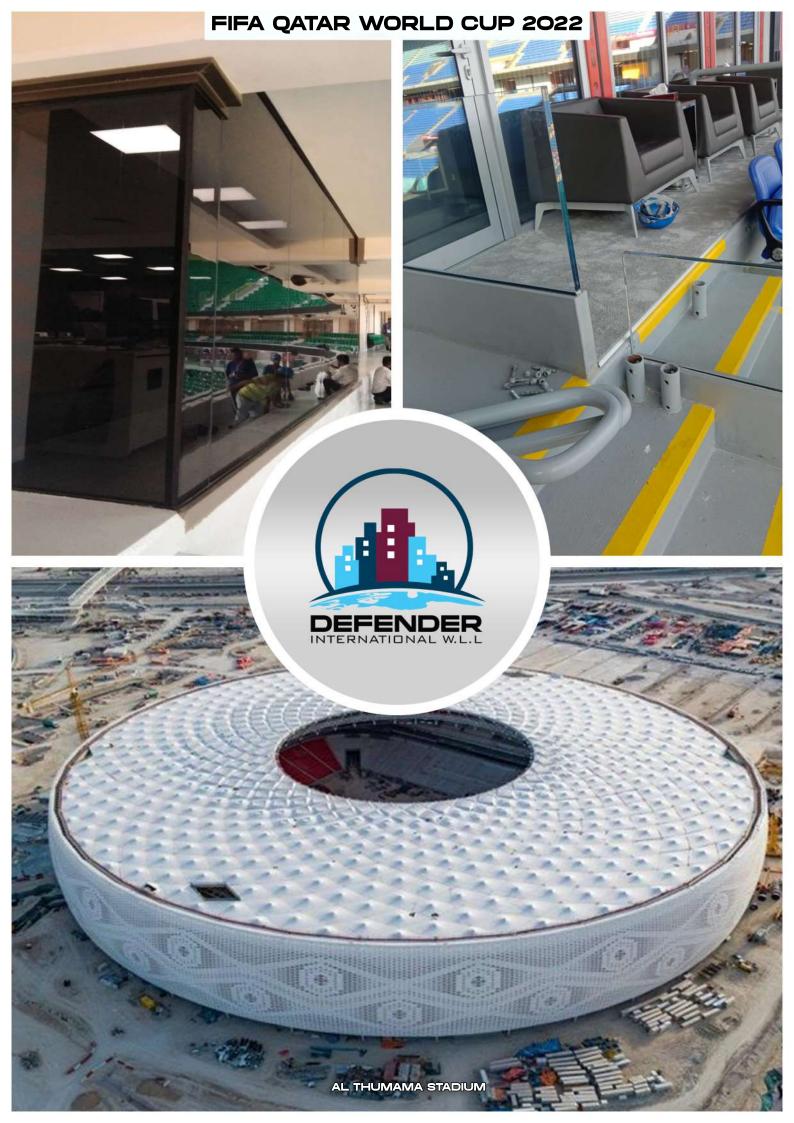

#### **CONSTITUTES TEN MAJOR ENTITIES**

- ACP Cladding
- Glass Glazing
- Automatic Door
- Suspended Glass System
- Skylight

- Canopy
- Spider Glass System
- Bathroom Cubicles
- Steel Fabrication
- Maintenance

- CNC Works
- ACP Routing
- Perforation
- Bending
- CNC Cutting

Advising, planning, designing, Manufacturing, Installing, taking into operation, instructing, maintain, repairing, upgrading, the know - how and experience of over 150+ highly qualified and motivated staff members are at your disposal.